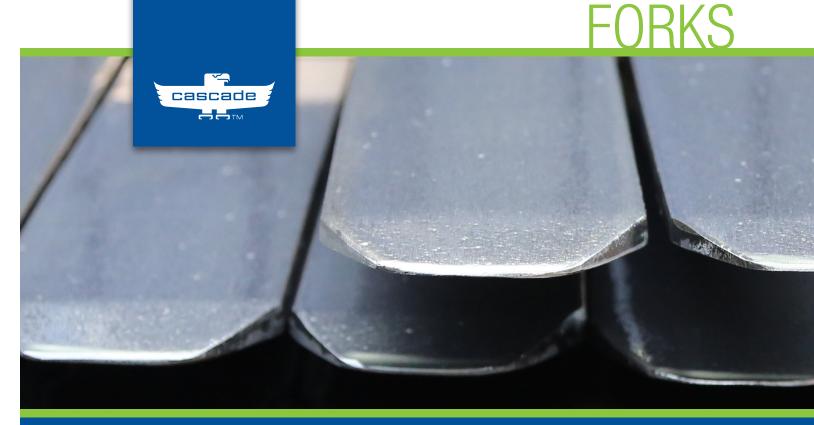

### Cascade Forks – A Tradition Of Quality

Cascade offers a wide range of standard forks, together with customised design specifications, stainless steel forks, clad forks, fork extensions — a solution for any application.

## High-Quality Forks in the Design You Need

#### **CASCADE FORKS – A TRADITION OF QUALITY**

Only fully tested and approved materials are used in the manufacture of Cascade forks. Guaranteed materials together with fully controlled processes result in forks that meet or exceed all national and international standards (such as ISO2328 and ISO 2330 and ANSI ITSDF B56.11.4) with regards to mountings details, load-,fatigue-and impact-tests.