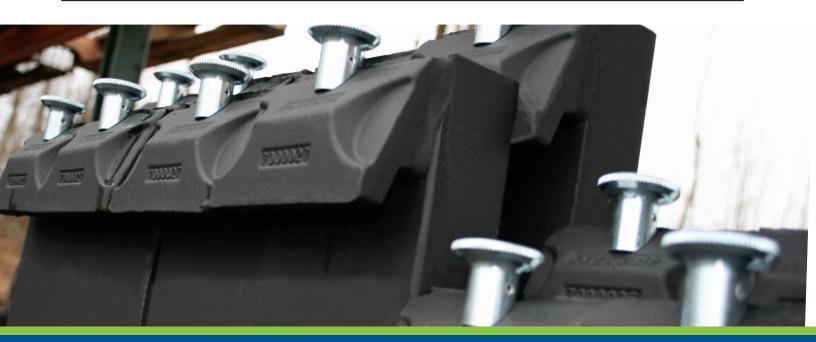

 Booforge Steel, a Cascade subsidiary, offers customized and large lift truck forks, including models with capacities up to 150 tons, for use in demanding applications that require extreme strength.