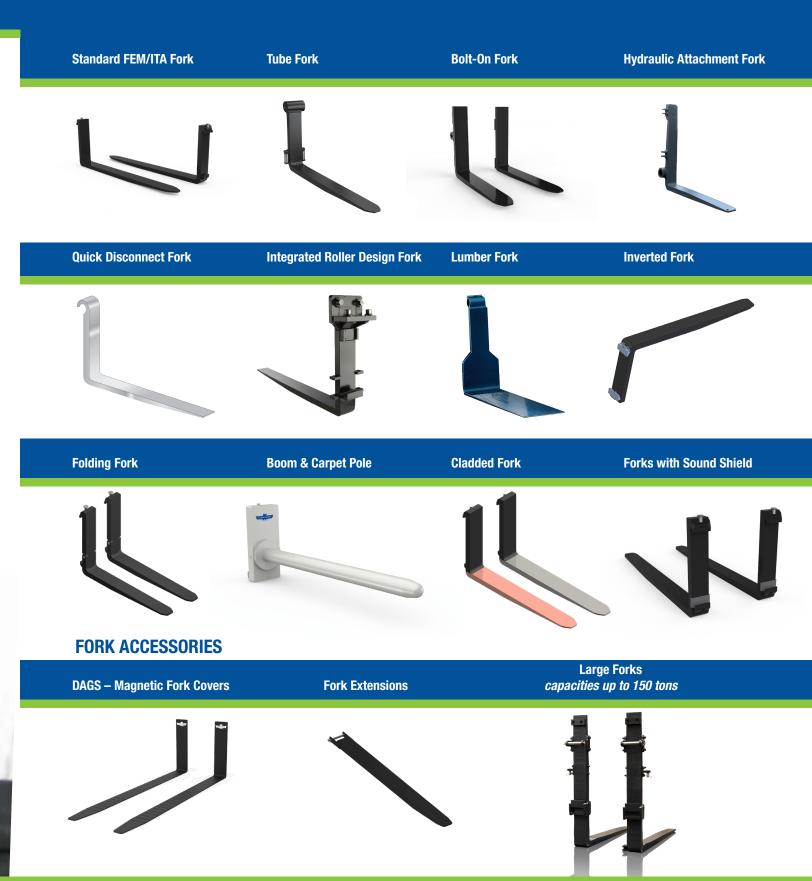

## High-Quality Forks in the Design You Need

#### **CASCADE FORKS – A TRADITION OF QUALITY**

Only fully tested and approved materials are used in the manufacture of Cascade forks. Guaranteed materials together with fully controlled processes result in forks that meet or exceed all national and international standards (such as ISO2328 and ISO 2330 and ANSI ITSDF B56.11.4) with regards to mountings details, load-,fatigue-and impact-tests.

- All forks manufactured from high grade certified materials.
- All forks fully heat-treated, quenched & tempered to give minimum yield strength of 825 Mpa.
- Welding processes certified in accordance with ISO 3834-2.
- All forks meet or exceed the requirements of the national and international standards ISO 2328, ISO 2330, ISO 3691-1, ANSI/ITSDF B56.1 and ANSI/ITSDF B56.11.4.

- All fork heels & welds subject to full MPI crack-testing by certificated operatives.
- Material sections available up to 400x150 (75,000 kgs@1200 mm load centre per pair).
- Special "timber-handling" sections available up to 460x50 (19,500 kgs@600 mm load centre per pair).
- All special designs available, including: "off-set" forks; radiused and champhered blades; "peek-a-boo" backs for increased operator visibility, etc.