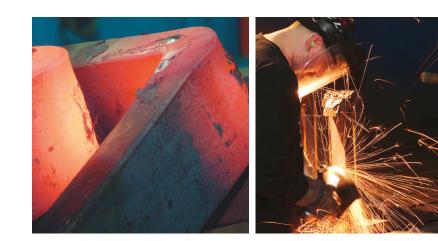

#### **CASCADE FORKS – A TRADITION OF QUALITY**

Only fully tested and approved materials are used in the manufacture of Cascade forks. Guaranteed materials together with fully controlled processes result in forks that meet or exceed all national and international standards (such as ISO2328 and ISO 2330 and ANSI ITSDF B56.11.4) with regards to mountings details, load-,fatigue-and impact-tests.

- All forks manufactured from high grade certified materials.
- All forks fully heat-treated, quenched & tempered to give minimum yield strength of 825 Mpa.
- Welding processes certified in accordance with ISO 3834-2.
- All forks meet or exceed the requirements of the national and international standards ISO 2328, ISO 2330, ISO 3691-1, ANSI/ITSDF B56.1 and ANSI/ITSDF B56.11.4.

- All fork heels & welds subject to full MPI crack-testing by certificated operatives.
- Material sections available up to 400x150 (75,000 kgs@1200 mm load centre per pair).
- Special "timber-handling" sections available up to 460x50 (19,500 kgs@600 mm load centre per pair).
- All special designs available, including: "off-set" forks; radiused and champhered blades; "peek-a-boo" backs for increased operator visibility, etc.